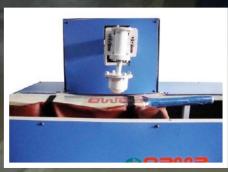

## Automatic Cricket Bat Knocking Machine

## **GAM-006 GAMA Cricket Bat Automatic Knocking Machine**

- First of its kind, Fully Automatic Bat Feeding Mechanism to eliminate operator thrust.
- Automatic Knock counter with functionality to set up desired input knocks.
- Buzzer Alarm on completion of Knocking.
- Fully functional on auto and Manual mode. PLC Based system.
- Robust, Heavy Duty and Beautiful Structure of Machine.
- Adjustable Pressure setting to adjust the Knocking hammer
- Desired particular portion can also be knocked in auto or manual mode as required.
- Flexibility of using season ball, nylon hammer & wooden mallet for knocking with very easy changeover mechanism.