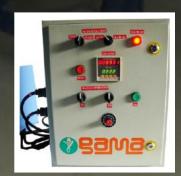

## Automatic Cricket Bat Knocking Machine

## **GAM-006 GAMA Cricket Bat Automatic Knocking Machine**

- First of its kind, Fully Automatic Bat Feeding Mechanism to eliminate operator thrust.
- Automatic Knock counter with functionality to set up desired input knocks.
- Buzzer Alarm on completion of Knocking.
- Fully functional on auto and Manual mode. PLC Based system.
- Robust, Heavy Duty and Beautiful Structure of Machine.
- Adjustable Pressure setting to adjust the Knocking hammer
- Desired particular portion can also be knocked in auto or manual mode as required.
- Flexibility of using season ball, nylon hammer & wooden mallet for knocking with very easy changeover mechanism.