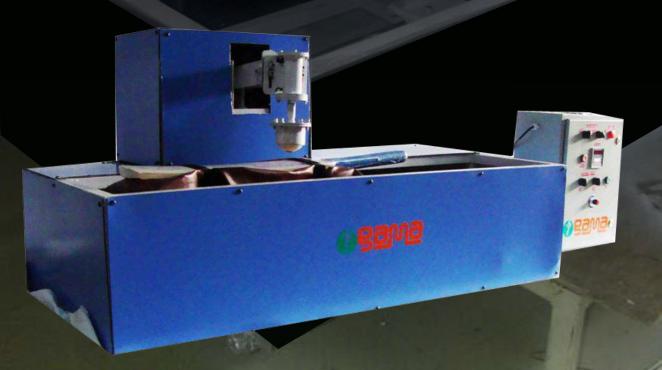

## Automatic Cricket Bat Knocking Machine

## **GAM-006 GAMA Cricket Bat Automatic Knocking Machine**

- First of its kind, Fully Automatic Bat Feeding Mechanism to eliminate operator thrust.
- Automatic Knock counter with functionality to set up desired input knocks.
- Buzzer Alarm on completion of Knocking.
- Fully functional on auto and Manual mode. PLC Based system.
- Robust, Heavy Duty and Beautiful Structure of Machine.
- Adjustable Pressure setting to adjust the Knocking hammer
- Desired particular portion can also be knocked in auto or manual mode as required.
- Flexibility of using season ball, nylon hammer & wooden mallet for knocking with very easy changeover mechanism.